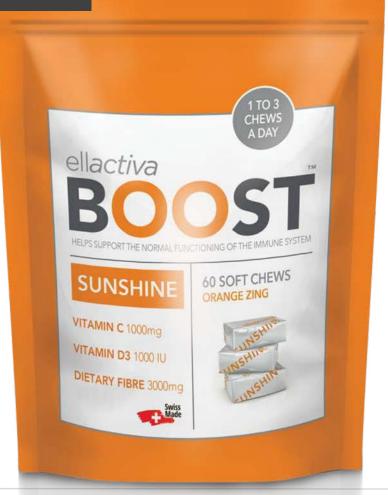

### BOOST SUNSHINE

#### HELPS SUPPORT THE NORMAL FUNCTIONING OF THE IMMUNE SYSTEM

- For extra immune system support
- Delivers Vitamin C and vitamin D3 uniquely combined with with 3g of prebiotic fibre (Inulin + FOS)
- Orange flavour soft chews
- Available in 15 and 60 unit standup resealable pouches

| NUTRITIONAL INFORMATION: | Per3 Chews      | %NRV   |
|--------------------------|-----------------|--------|
| Vitamin C                | 1000 mg         | 1250 % |
| Vitamin D3               | 25 μg (1000 IU) | 500 %  |
| Prebiotic Fibre          | 3000 mg         |        |