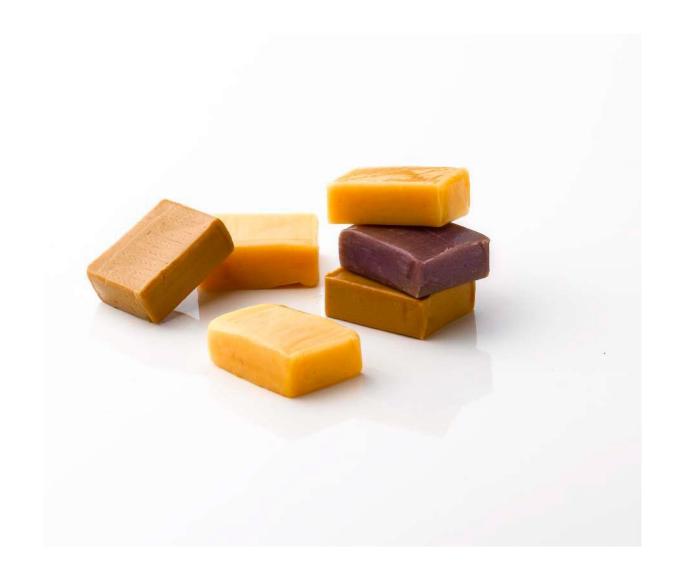

## BOOST SOFT CHEWS

The only immunity food supplements in the world combining vitamins and minerals with prebiotic fibre in a delicious soft chew format

## Maximum support for a healthy immune system

- A powerful combination of immunity boosting vitamins, and minerals uniquely blended with prebiotic fibre to maximise results
- Delivering optimum bioavailability and absorption in the body using a patented soft chew technology for superior active ingredient release
- Delicious and convenient to take, no preservatives, no added sugar,
   Gluten and Dairy Free

# Each Daily dose delivering 3g of Inulin/FOS/Resistant Starch Fibre