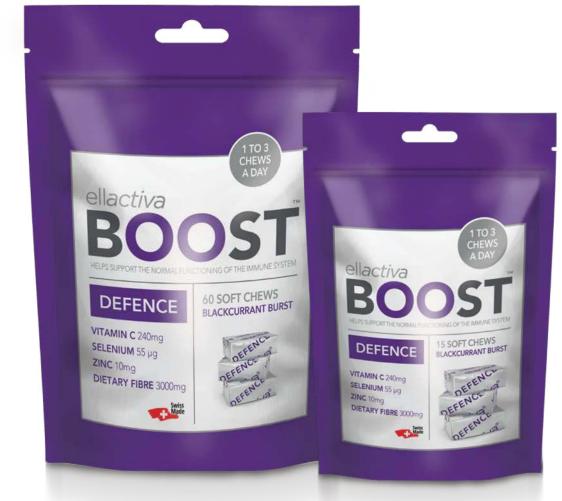

### BOOST DEFENCE

#### HELPS SUPPORT THE NORMAL FUNCTIONING OF THE IMMUNE SYSTEM

- For everyday immune system support all year around
- Delivers Vitamin C, Selenium and Zinc uniquely combined with with 3g of prebiotic fibre (Inulin+FOS)
- Blackcurrant flavour soft chews
- Available in 15 and 60 unit standup resealable pouches

| NUTRITIONAL INFORMATION: | Per 3 Chews | %NRV  |
|--------------------------|-------------|-------|
| Vitamin C                | 240 mg      | 300 % |
| Selenium                 | 55 µg       | 100 % |
| Zinc                     | 10 mg       | 100 % |
| Prebiotic Fibre          | 3000 mg     |       |