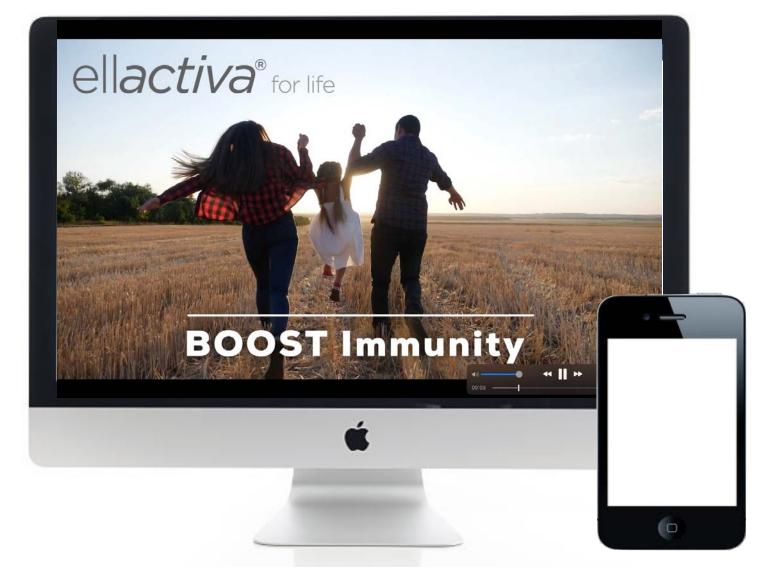

ellactiva BOST

**DEFENCE & SUNSHINE** 

IMMUNITY SOFT CHEWS

March 2021

## BOOST SOFT CHEWS

The only immunity food supplements in the world combining vitamins and minerals with prebiotic fibre in a delicious soft chew format

## Maximum support for a healthy immune system

- A powerful combination of immunity boosting vitamins, and minerals uniquely blended with prebiotic fibre to maximise results
- Delivering optimum bioavailability and absorption in the body using a patented soft chew technology for superior active ingredient release
- Delicious and convenient to take, no preservatives, no added sugar,
   Gluten and Dairy Free