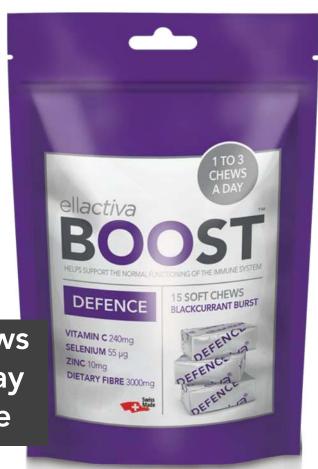

### BOOST DEFENCE

#### HELPS SUPPORT THE NORMAL FUNCTIONING OF THE IMMUNE SYSTEM

- For everyday immune system support all year around
- Delivers Vitamin C, Selenium and Zinc uniquely combined with with 3g of prebiotic fibre (Inulin+FOS)
- Blackcurrant flavour soft chews
- Available in 15 and 60 unit standup resealable pouches

| NUTRITIONAL INFORMATION: | Per 3 Chews | %NRV  |
|--------------------------|-------------|-------|
| Vitamin C                | 240 mg      | 300 % |
| Selenium                 | 55 µg       | 100 % |
| Zinc                     | 10 mg       | 100 % |
| Prebiotic Fibre          | 3000 mg     |       |