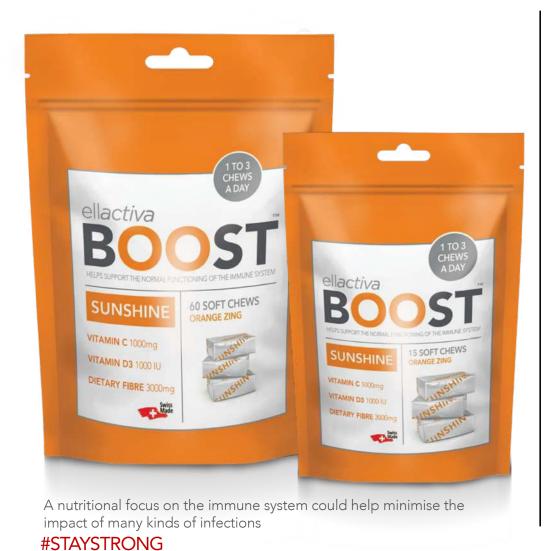

A nutritional focus on the immune system could help minimise the impact of many kinds of infections

#STAYSTRONG

### BOOST SUNSHINE

#### HELPS SUPPORT THE NORMAL FUNCTIONING OF THE IMMUNE SYSTEM

- For extra immune system support
- Delivers Vitamin C and vitamin D3 uniquely combined with with 3g of prebiotic fibre (Inulin + FOS)
- Orange flavour soft chews
- Available in 15 and 60 unit standup resealable pouches

| NUTRITIONAL INFORMATION: | Per3 Chews      | %NRV   |
|--------------------------|-----------------|--------|
| Vitamin C                | 1000 mg         | 1250 % |
| Vitamin D3               | 25 μg (1000 IU) | 500 %  |
| Prebiotic Fibre          | 3000 mg         |        |